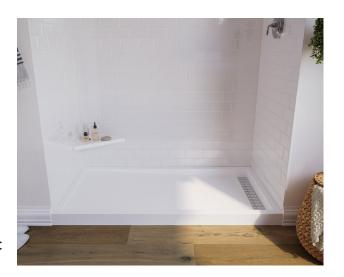

## Trench Drain Pan

## **Specifications**

• **Size overall:** 60" x 36"

• Finish: Textured, non-slip

• Drain Information: Trench Drain

• Front Curb: Integral 4-1/4" high

• **Weight:** 111 lbs

• Integral Flange on sides and back

## **Standard Features**

- Solid one piece construction
- Abrasion resistant gel coat
- Water-proof and leak-proof
- Bacteria resistant
- Maintenance free