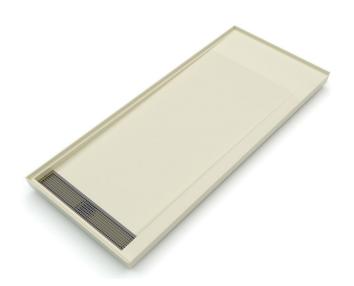

## Trench Drain Pan

## **Specifications**

• **Size overall:** 60" x 36"

• Finish: Textured, non-slip

• Drain Information: Trench Drain

• Front Curb: Integral 4-1/4" high

• **Weight:** 111 lbs

• Integral Flange on sides and back

 Product complies with one or more of the following: IAPMO, ANZI, CSA, & ASTM F462-79

| Model            | Material        | Color |
|------------------|-----------------|-------|
| Trench Drain Pan | Cultured Marble | White |