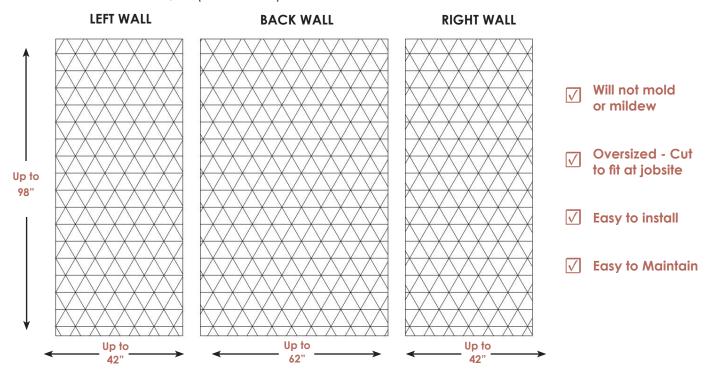

## **Features**

- Panel Maximum Height: 98"
- Panel Widths:
- Side Panels 42" Max Width
- Back Panels 62" Max Width
- Thickness: 3/8"
- Material: Cultured Marble
- Solid One Piece Panels
- Permanently Sealed Surface